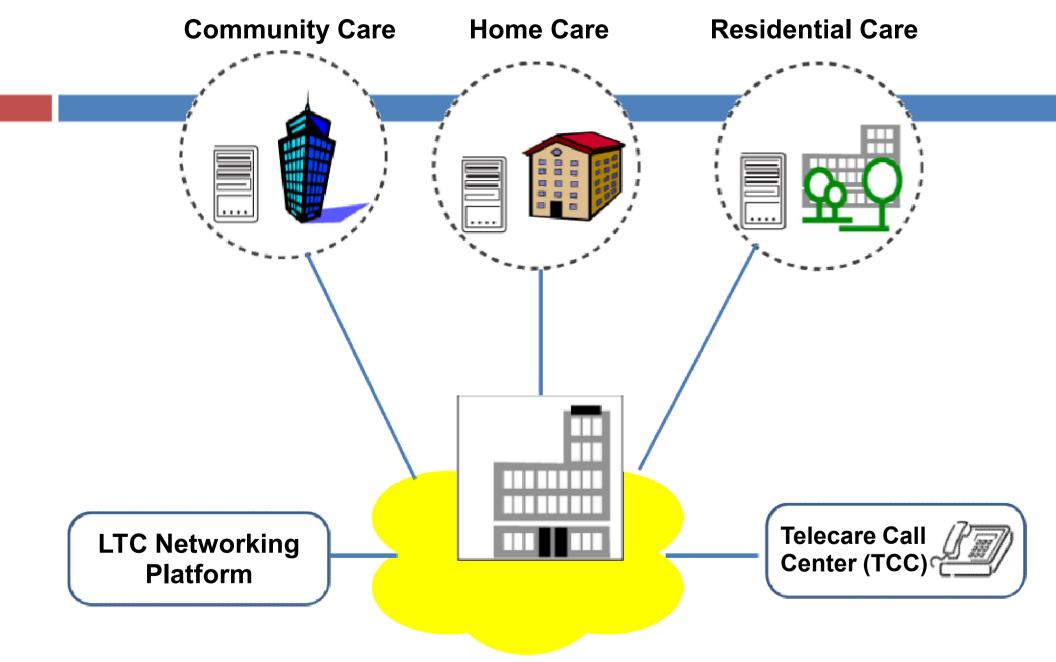

# Agenda

- Introduction of home care model
- Live Demo
- Experiencing the service
- Q&A

**Telecare Central Station (TCS)** 

## Telecare Service Center