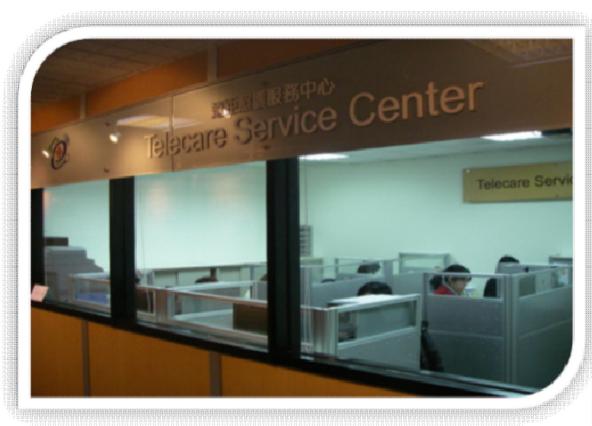

|         | (set top box)    |          |                    |
| SU TING SU TIN |         | 289              | ADSL     |                    |

# Telemonitoring of blood pressure



## Telecare Service Center





## Integration with CPOE of hospital



### Live Demo

- Simulation of patient's living room
- Simulation of TSC (Call center)
- How on-duty staff respond to patient's hypoglycemia



## Screen shot of set-top-box



• User Friendly: Design for Senior Citizens



1110 - 120 - 120 - 1



#### O HOME LIST 2 UPLOAD 3 HISTORY 4 VIDEO

|    | User Name | ID Number  | Photo |
|----|-----------|------------|-------|
| 1. | TEST11    | Q123382312 | 2     |

2009 ITRI, All Rights Reserved. - 系統設定 -系統日誌 -首頁 -

## Monitoring Home Gateway System



#### Upload with the Voice Guide

- Step1: Choice Your name and item
- Step2: Measurements of blood pressure/ blood sugar.
- Step3: Turn off the meter.
- Step4: Connect the meter to the system.



FUD - BUD - BUD 1





LIST

UPLOAD 3 HISTORY 4 VIDEO