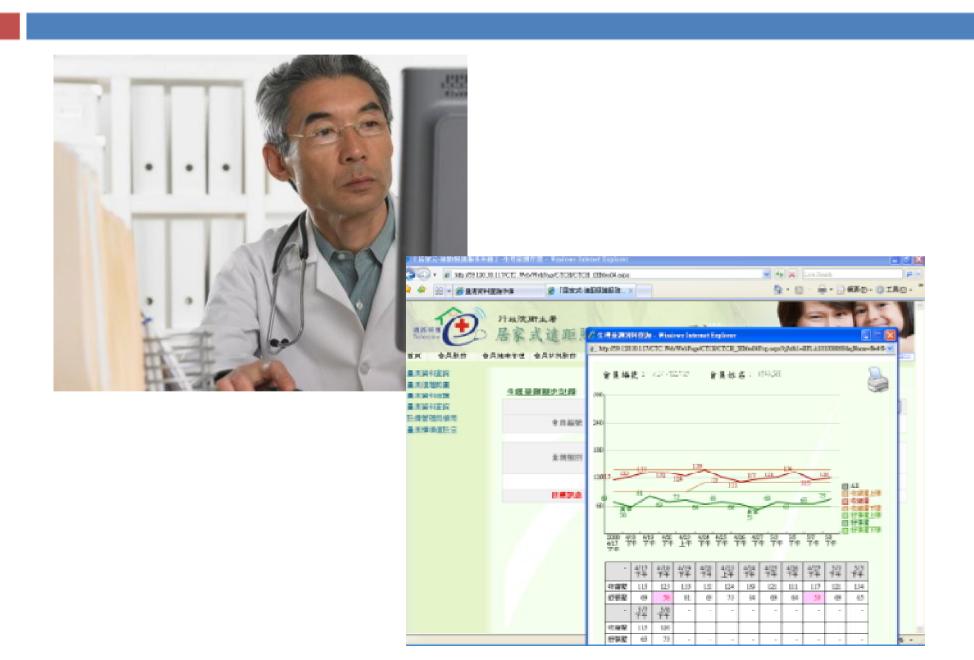

# Telemonitoring of blood pressure and blood sugar

- All the data were uploaded to the central data base with an automatic alert system in telehealth service center.
- The on-duty staffs in the TSC would respond to any laboratory critical values and reminded patients or caregivers if they didn't upload the data as the frequency set by the physicians.
- The data were also integrated into the hospital's computerized physician order entry (CPOE) system. And the clinicians might retrieve the data in the hospital information system (HIS) directly.

## Integration with CPOE of hospital