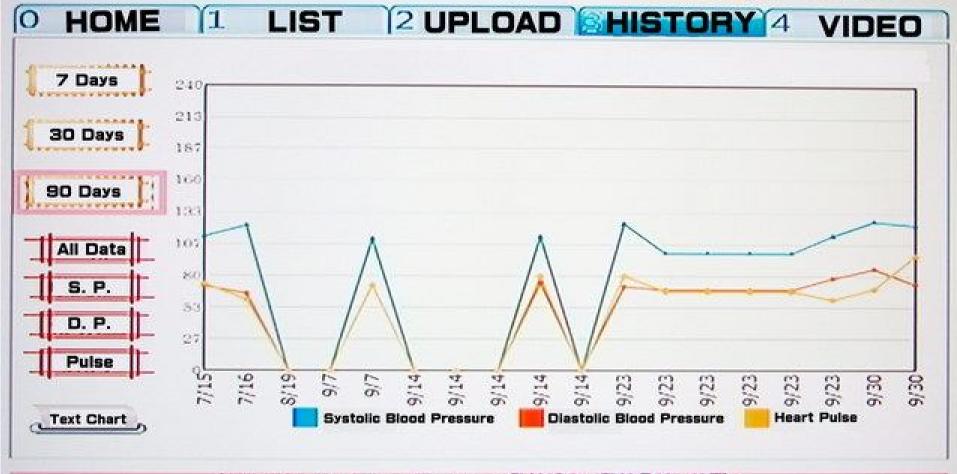

#### **Choice History Item**

**Blood Pressure** 

**Blood Sugar** 

**Body Temperature** 

- 7 Days, 30 Days, 90 Days History Data
- Line Chart & Characters Data
- For Physician Clinic & 24/7 Emergency Service

#### O HOME 1 LIST 2 UPLOAD HISTORY 4 VIDEO

TEST11 前90日血壓記錄 (7/15~9/30)

| Measurement Records | Systolic Pressure<br>(mmHg)                                                  | Diastolic Pressure (mmHg) | Heart Puise<br>(Times)                                                                                                                   |
|---------------------|------------------------------------------------------------------------------|---------------------------|------------------------------------------------------------------------------------------------------------------------------------------|
| 2009/09/30 15:22    | 123                                                                          | 73                        | 97                                                                                                                                       |
| 2009/09/30 14:37    | 126                                                                          | 86                        | 69                                                                                                                                       |
| 2009/09/23 10:42    | 114                                                                          | 78                        | 60                                                                                                                                       |
| 2009/09/23 10:36    | 99                                                                           | 68                        | 67                                                                                                                                       |
| 2009/09/23 10:31    | 99                                                                           | 68                        | 67                                                                                                                                       |
|                     | 2009/09/30 15:22<br>2009/09/30 14:37<br>2009/09/23 10:42<br>2009/09/23 10:36 | Measurement Records       | Measurement Records (mmHg) (mmHg)   2009/09/30 15:22 123 73   2009/09/30 14:37 126 86   2009/09/23 10:42 114 78   2009/09/23 10:36 99 68 |